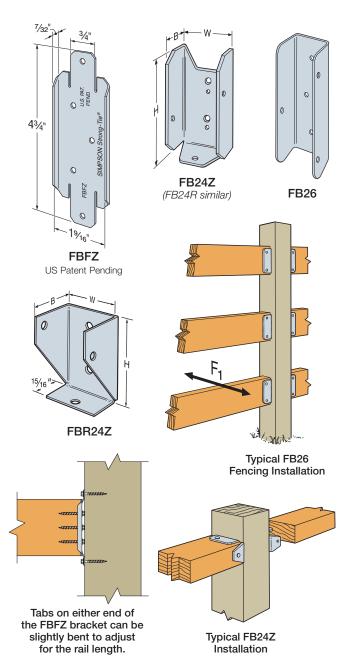

Material: See table

Finish: FB/FBFZ/FBR — galvanized; FB24SS — stainless steel. Some products available in ZMAX $^{\odot}$  coating.

## Installation:

- FB/FBFZ Install using 0.131" x 1½" nails or #9 x 1½" Strong-Drive® SD Connector screws.
- FB24R/FB24Z/FB24SS Install with three fasteners into the rail and two fasteners into the supporting member.
- FB26 Install with three fasteners into both the rail and the supporting member.
- FBR24Z Sized for 0.148" x 1½" nails or #9 x 1½" Strong-Drive SD Connector screws. Install with three fasteners into the rail and two fasteners into the supporting member.
- For FBFZ installation, position the bracket on the end of the 2x4 rail. Install fasteners into all three holes. Slide the rail into place against the post or other wood supporting member. Install one fastener through both the top and bottom holes into the supporting member.

| Model  | Ga.                         | Member<br>Size                                                                                                              | Dimensions (in.)                                                                                                                                                                             |                                                                                                                                                                                                                                                      |                                                                                                                                                                                                                                                                                                             | Code                                                                                                                                                                                                                                                                                                                                                               |
|--------|-----------------------------|-----------------------------------------------------------------------------------------------------------------------------|----------------------------------------------------------------------------------------------------------------------------------------------------------------------------------------------|------------------------------------------------------------------------------------------------------------------------------------------------------------------------------------------------------------------------------------------------------|-------------------------------------------------------------------------------------------------------------------------------------------------------------------------------------------------------------------------------------------------------------------------------------------------------------|--------------------------------------------------------------------------------------------------------------------------------------------------------------------------------------------------------------------------------------------------------------------------------------------------------------------------------------------------------------------|
| No.    |                             |                                                                                                                             | W                                                                                                                                                                                            | Н                                                                                                                                                                                                                                                    | В                                                                                                                                                                                                                                                                                                           | Ref.                                                                                                                                                                                                                                                                                                                                                               |
| FB24Z  | 20                          | 2x4                                                                                                                         | 1 %6                                                                                                                                                                                         | 3%                                                                                                                                                                                                                                                   | 3/4                                                                                                                                                                                                                                                                                                         |                                                                                                                                                                                                                                                                                                                                                                    |
| FB24R  | 20                          | 2x4 RGH                                                                                                                     | 2                                                                                                                                                                                            | 3%                                                                                                                                                                                                                                                   | 3/4                                                                                                                                                                                                                                                                                                         |                                                                                                                                                                                                                                                                                                                                                                    |
| FB26   | 18                          | 2x6                                                                                                                         | 1%6                                                                                                                                                                                          | 5                                                                                                                                                                                                                                                    | 1 1/2                                                                                                                                                                                                                                                                                                       | _                                                                                                                                                                                                                                                                                                                                                                  |
| FBR24Z | 18                          | 2x4                                                                                                                         | 1 %6                                                                                                                                                                                         | 27/16                                                                                                                                                                                                                                                | 1 1/2                                                                                                                                                                                                                                                                                                       |                                                                                                                                                                                                                                                                                                                                                                    |
| FBFZ   | 18                          | 2x4                                                                                                                         | 1%6                                                                                                                                                                                          | 43/4                                                                                                                                                                                                                                                 | 7/32                                                                                                                                                                                                                                                                                                        |                                                                                                                                                                                                                                                                                                                                                                    |
|        | No. FB24Z FB24R FB26 FBR24Z | No.         Ga.           FB24Z         20           FB24R         20           FB26         18           FBR24Z         18 | No.         Ga.         Size           FB24Z         20         2x4           FB24R         20         2x4 RGH           FB26         18         2x6           FBR24Z         18         2x4 | No.         Ga.         Size         W           FB24Z         20         2x4         1%6           FB24R         20         2x4 RGH         2           FB26         18         2x6         1%6           FBR24Z         18         2x4         1%6 | No.         Ga.         Size         W         H           FB24Z         20         2x4         1%6         3%           FB24R         20         2x4 RGH         2         3%           FB26         18         2x6         1%6         5           FBR24Z         18         2x4         1%6         27/6 | No.         Ga.         Size         W         H         B           FB24Z         20         2x4         1%6         3%6         ¾4           FB24R         20         2x4 RGH         2         3%8         ¾4           FB26         18         2x6         1%6         5         1½           FBR24Z         18         2x4         1%6         2%6         1½ |

- 1. FB26 has an allowable load for F<sub>1</sub> of 365 lb.
- 2. FBR24Z: R = rail (not rough).

C-C-2024 @ 2024 SIMPSON STRONG-TIE COMPANY INC.

Typical FBFZ Handrail Installation
(3" SDWS™ Timber screws shown)