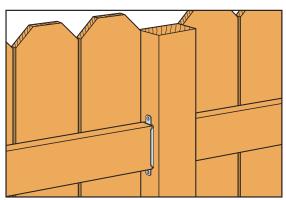

The patent-pending FBFZ flat rail bracket offers a more concealed install look. In addition to fence-rail connections, the FBFZ can also be used for handrail attachments for porch and deck railings that are 30" or closer to ground level.

## Installation:

- FB/FBFZ Install using 0.131" x 1½" nails or #9 x 1½" Strong-Drive® SD Connector screws.
- FB24R/FB24Z/FB24SS Install with three fasteners into the rail and two fasteners into the supporting member.
- FB26 Install with three fasteners into both the rail and the supporting member.
- FBR24Z Sized for 0.148" x 1½" nails or #9 x 1½" Strong-Drive SD Connector screws. Install with three fasteners into the rail and two fasteners into the supporting member.
- For FBFZ installation, position the bracket on the end of the 2x4 rail. Install fasteners into all three holes. Slide the rail into place against the post or other wood supporting member. Install one fastener through both the top and bottom holes into the supporting member.

Typical FBFZ Fence Rail Installation