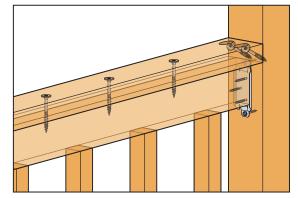

The patent-pending FBFZ flat rail bracket offers a more concealed install look. In addition to fence-rail connections, the FBFZ can also be used for handrail attachments for porch and deck railings that are 30" or closer to ground level.

## Installation:

- FB/FBFZ Install using 0.131" x 1½" nails or #9 x 1½" Strong-Drive® SD Connector screws.
- FB24R/FB24Z/FB24SS Install with three fasteners into the rail and two fasteners into the supporting member.
- FB26 Install with three fasteners into both the rail and the supporting member.
- FBR24Z Sized for 0.148" x 1½" nails or #9 x 1½" Strong-Drive SD Connector screws. Install with three fasteners into the rail and two fasteners into the supporting member.
- For FBFZ installation, position the bracket on the end of the 2x4 rail. Install fasteners into all three holes. Slide the rail into place against the post or other wood supporting member. Install one fastener through both the top and bottom holes into the supporting member.

- 1. FB26 has an allowable load for F<sub>1</sub> of 365 lb.
- 2. FBR24Z: R = rail (not rough).

C-C-2024 @ 2024 SIMPSON STRONG-TIE COMPANY INC.

Typical FBFZ Handrail Installation
(3" SDWS™ Timber screws shown)